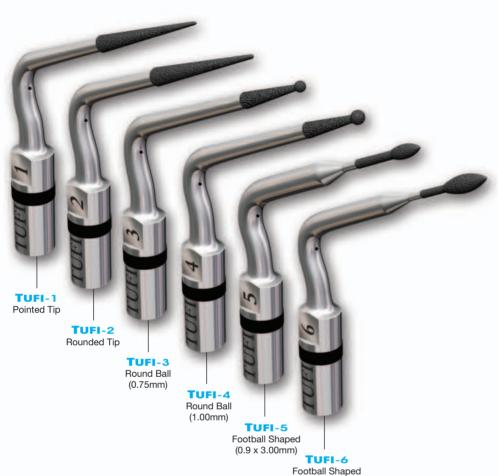

## Break Resistant Ultrasonic Instruments

◆ DOUBLE DIAMOND ◆

TUFI'S are an enhanced version of our UFI instruments. Now Break-Resistant, they have been redesigned to include the "Accu-Port" fluid delivery feature. "Accu-Port" delivers fluid where you need it...when you need it!

TUFI'S incomparable double diamond coating provides superb cutting efficiency. Whether gaining access to canal openings or smoothing and finishing various restoratives, you're sure to find TUFI'S your ultrasonic instrument of choice.

## **TUFI'S** advantages and applications include:

- **BREAK RESISTANT**
- **DURABLE DIAMOND COATING**
- UNOBSTRUCTED VISION
- WET OR DRY
- **MULTIPLE USES**

• REFINE AXIAL WALLS

(1.30 x 4.00mm)

- SAND DENTIN
- REMOVE CARIES
- SAND & FINISH RESTORATIVES
- MULTIPLE TIP CONFIGURATIONS CLEAN THE PULP CHAMBER
  - FINISH THE ACCESS CAVITY