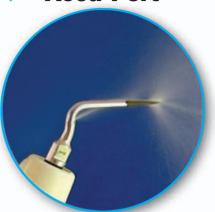

## Break Resistant Ultrasonic Instruments

◆ DOUBLE DIAMOND ◆

TUFI'S are an enhanced version of our UFI instruments. Now Break-Resistant, they have been redesigned to include the "Accu-Port" fluid delivery feature. "Accu-Port" delivers fluid where you need it...when you need it!

## **Double Diamond**

**ACCU-PORT FOR PRECISE FLUID PLACEMENT** 

Courtesy of Charlie Nicholas at d2dENDO

TUFI™450x

**COMPETITOR 450x** 