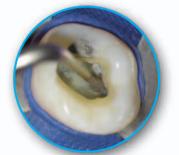

"Extremely helpful in locating the elusive MB2 canal. The durable and efficient TUFI's are the best tips to hit the market in my 20 years as an endodontist."

Michael L. Squitieri, D.D.S., M.S.

"The Art of Ultrasonics"

## **TUFI'S** advantages and applications include:

- **BREAK RESISTANT**
- **DURABLE DIAMOND COATING**
- UNOBSTRUCTED VISION
- WET OR DRY
- **MULTIPLE USES**

• REFINE AXIAL WALLS

(1.30 x 4.00mm)

- SAND DENTIN
- REMOVE CARIES
- SAND & FINISH RESTORATIVES
- MULTIPLE TIP CONFIGURATIONS CLEAN THE PULP CHAMBER
  - FINISH THE ACCESS CAVITY