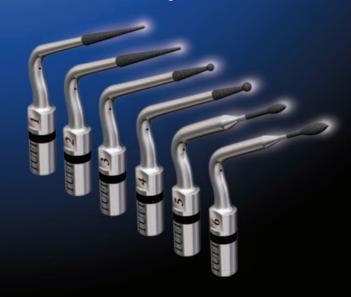

TUFI'S incomparable double diamond coating provides superb cutting efficiency. Whether gaining access to canal openings or smoothing and finishing various restoratives, you're sure to find TUFI'S your ultrasonic instrument of choice.

## **TUFI'S** advantages and applications include:

- **BREAK RESISTANT**
- **DURABLE DIAMOND COATING**
- UNOBSTRUCTED VISION
- WET OR DRY
- **MULTIPLE USES**

• REFINE AXIAL WALLS

(1.30 x 4.00mm)

- SAND DENTIN
- REMOVE CARIES
- SAND & FINISH RESTORATIVES
- MULTIPLE TIP CONFIGURATIONS CLEAN THE PULP CHAMBER
  - FINISH THE ACCESS CAVITY