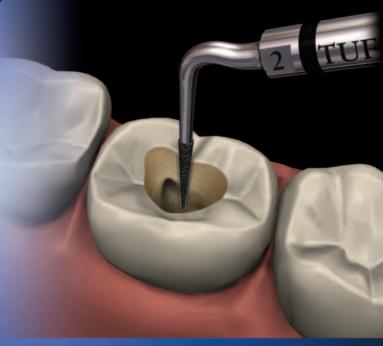

## Break Resistant Ultrasonic Instruments

◆ DOUBLE DIAMOND ◆

TUFI'S are an enhanced version of our UFI instruments. Now Break-Resistant, they have been redesigned to include the "Accu-Port" fluid delivery feature. "Accu-Port" delivers fluid where you need it...when you need it!

## **TUFI'S** advantages and applications include:

- **BREAK RESISTANT**
- **DURABLE DIAMOND COATING**
- UNOBSTRUCTED VISION
- WET OR DRY
- **MULTIPLE USES**

• REFINE AXIAL WALLS

(1.30 x 4.00mm)

- SAND DENTIN
- REMOVE CARIES
- SAND & FINISH RESTORATIVES
- MULTIPLE TIP CONFIGURATIONS CLEAN THE PULP CHAMBER
  - FINISH THE ACCESS CAVITY