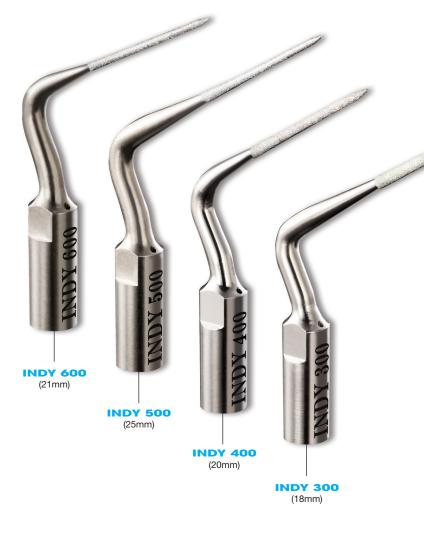

The INDY instruments are designed with extra long diamond coating aiding in the removal of dentin and restorative materials along the lateral wall. The INDY500 and INDY600 are "Flexible" tips that will hold their bend in the canal. Diamond coated INDY tips ensure accurate and speedy preparation.

#### INDY300

- Durability and versatility providing enhanced strength for removal of core materials.
- Chasing calcified canals
- Uncovering hidden orifices
- 18mm length

#### INDY400

- Taper is smaller and thinner for the sub-orifice procedures that remove obstructions in the canal
- Chasing calcifications
- Troughing areound posts
- Vibrates MTA and assists its flow accurately into place
- 20mm length

#### INDY500

- Flexibility and strength for working deeper in the canal
- Thin and active tip that holds its bend in the canal
- Excellent for retreatment of carrier materials and for troughing
- 25mm length

#### INDY600

- Flexibilty and strength while holding its bend in canal retreatment procedures
- Smaller cross-sectional diameter
- Extremely thin, sensitive and active tip
- 21mm length

To Order Toll Free: (855) 737-9477 • (619) 470-2375 To Order Online: www.sdswiss.com info@sdswiss.com • We Ship Worldwide