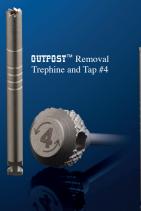

## 

POST REMOVAL SYSTEM

The OUTPOST™ Removal System was designed by San Diego Swiss Machining to get out of difficult situations without damaging the root and tooth.

The OUTPOST™ Removal System features 5 trephine core drills with corresponding taps to engage and grip the post. Once the tap is engaged, the removal pliers complete the process.