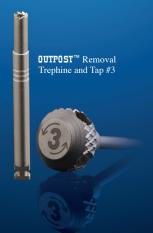

## 

POST REMOVAL SYSTEM

The OUTPOST™ Removal System was designed by San Diego Swiss Machining to get out of difficult situations without damaging the root and tooth.

The OUTPOST™ Removal System features 5 trephine core drills with corresponding taps to engage and grip the post. Once the tap is engaged, the removal pliers complete the process.