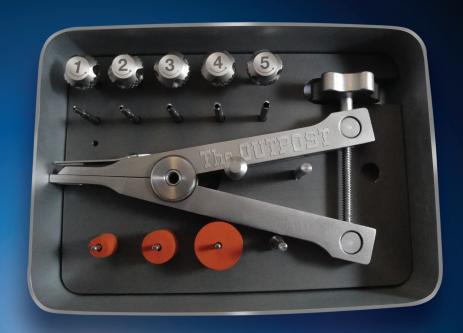

## 

POST REMOVAL SYSTEM

The OUTPOST™ Removal System was designed by San Diego Swiss Machining to get out of difficult situations without damaging the root and tooth.

The OUTPOST™ Removal System features 5 trephine core drills with corresponding taps to engage and grip the post. Once the tap is engaged, the removal pliers complete the process.

The OUTPOST™ is designed to completely engage and remove even the most intransigent post while preserving dentition.

SD SWISS innovative Endo OUTPOSI™ will assist you with a retreat case. We have combined patient and doctor comfort by adding light weight pliers and strong taps that can stand up to the pressure for predictable results, we believe our OUTPOST™ Removal System is the best on the market today.