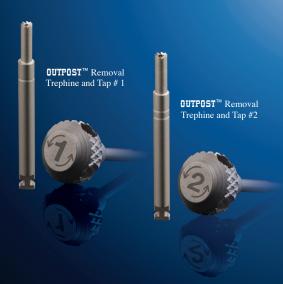

## 

POST REMOVAL SYSTEM

The OUTPOST™ Removal System was designed by San Diego Swiss Machining to get out of difficult situations without damaging the root and tooth.

The OUTPOST™ Removal System features 5 trephine core drills with corresponding taps to engage and grip the post. Once the tap is engaged, the removal pliers complete the process.